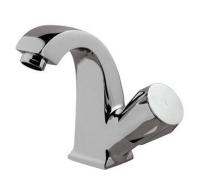

| Product Code                                           | CON-CHR-127BKN                                                                                                                                                                                                                        |
|--------------------------------------------------------|---------------------------------------------------------------------------------------------------------------------------------------------------------------------------------------------------------------------------------------|
| Description                                            | Basin Tap with Right Hand Operating Knob & 375mm Long Braided Hoses                                                                                                                                                                   |
| Connection Size                                        | Braided hoses, 1/2" FIP (WRAS Approved) Withstand pressure of 10 Bar                                                                                                                                                                  |
| Flow Rate                                              | 17.88 LPM @ 3 bar                                                                                                                                                                                                                     |
| Flow regulator                                         | By using flow regulators (Product should be ordered with suffix as G-2.5 LPM, GA-6.0 LPM, GB-8.0 LPM, GC-13.0 LPM, GD-3.8 LPM & GE-1.3 LPM @ 3.0 Bar pressure) one can regulate the flow rate.                                        |
| Recommended<br>Water Pressure                          | 0.5 Bar - 5 Bar                                                                                                                                                                                                                       |
|                                                        | Brass Ingots as per IS:1264-1997<br>Cu (58.0-63.0), Sn (0.0-1.0), Pb (0.5-2.5), Ni (0.0-1.0), Al (0.2-0.8), Mn (0.0-0.5), Total Impurity (0.0-2.0), Zn (Remainder)                                                                    |
| Material Composition<br>Specification in<br>Percentage | Brass Rod as per IS:319-1989 Cu (56.0-59.0), Pb (2.0-3.5), Fe (0.0-0.35), Total Impurity (0.0-0.7), Zn (Remainder)                                                                                                                    |
|                                                        | ABS Specification Specific Gravity g/cm2 (1.06-1.10), Melt Mass Flow Rate g/10 min. (20-26), Rockwell Hardness (95-115), DTUL @ 66 psi /0.45 MPa 0C (78-102)                                                                          |
| Cartridge<br>Specification                             | Cartidge Specification = M24X1.5P (Approx. 3/4"), Multi/Full turn Cartridge. Life Cycle = 2Lac. Max.Hot Water 90°( Recommended 65°) Grease Quality = Klubersynth VR 69-252 N to be used. Washer Quality = Rubber NBR type to be used. |
| Water Tightness                                        | 16 bar (Pass)                                                                                                                                                                                                                         |
| Pressure Resistance                                    | 25 bar (Pass)                                                                                                                                                                                                                         |
| Finish                                                 | Plating: Nickel-10.0 micron Chromium-0.3 micron Salt Spray (500 hrs + Validated) Adhesion (Pass)                                                                                                                                      |
| Aerator Size                                           | WRAS, ACS Approved (24X1)                                                                                                                                                                                                             |
| Available Colour<br>Finishing                          | CHROME (CHR)                                                                                                                                                                                                                          |