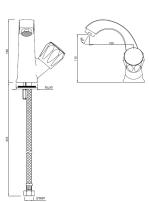

| Product Code                                           | CON-CHR-127BKN                                                                                                                                                                                                                        |
|--------------------------------------------------------|---------------------------------------------------------------------------------------------------------------------------------------------------------------------------------------------------------------------------------------|
| Description                                            | Basin Tap with Right Hand Operating Knob & 375mm Long Braided Hoses                                                                                                                                                                   |
| Connection Size                                        | Braided hoses, 1/2" FIP (WRAS Approved) Withstand pressure of 10 Bar                                                                                                                                                                  |
| Flow Rate                                              | 17.88 LPM @ 3 bar                                                                                                                                                                                                                     |
| Flow regulator                                         | By using flow regulators (Product should be ordered with suffix as G-2.5 LPM, GA-6.0 LPM, GB-8.0 LPM, GC-13.0 LPM, GD-3.8 LPM & GE-1.3 LPM @ 3.0 Bar pressure) one can regulate the flow rate.                                        |
| Recommended<br>Water Pressure                          | 0.5 Bar - 5 Bar                                                                                                                                                                                                                       |
|                                                        | Brass Ingots as per IS:1264-1997<br>Cu (58.0-63.0), Sn (0.0-1.0), Pb (0.5-2.5), Ni (0.0-1.0), Al (0.2-0.8), Mn (0.0-0.5), Total Impurity (0.0-2.0), Zn (Remainder)                                                                    |
| Material Composition<br>Specification in<br>Percentage | Brass Rod as per IS:319-1989 Cu (56.0-59.0), Pb (2.0-3.5), Fe (0.0-0.35), Total Impurity (0.0-0.7), Zn (Remainder)                                                                                                                    |
|                                                        | ABS Specification Specific Gravity g/cm2 (1.06-1.10), Melt Mass Flow Rate g/10 min. (20-26), Rockwell Hardness (95-115), DTUL @ 66 psi /0.45 MPa 0C (78-102)                                                                          |
| Cartridge<br>Specification                             | Cartidge Specification = M24X1.5P (Approx. 3/4"), Multi/Full turn Cartridge. Life Cycle = 2Lac. Max.Hot Water 90°( Recommended 65°) Grease Quality = Klubersynth VR 69-252 N to be used. Washer Quality = Rubber NBR type to be used. |
| Water Tightness                                        | 16 bar (Pass)                                                                                                                                                                                                                         |
| Pressure Resistance                                    | 25 bar (Pass)                                                                                                                                                                                                                         |
| Finish                                                 | Plating: Nickel-10.0 micron Chromium-0.3 micron Salt Spray (500 hrs + Validated) Adhesion (Pass)                                                                                                                                      |
| Aerator Size                                           | WRAS, ACS Approved (24X1)                                                                                                                                                                                                             |
| Available Colour<br>Finishing                          | CHROME (CHR)                                                                                                                                                                                                                          |