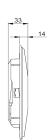

| Product Code                  | JCP-CHR-72415                                                                                   |
|-------------------------------|-------------------------------------------------------------------------------------------------|
| Description                   | Control Plate Queens Prime                                                                      |
| Features                      | Coordinated design with Queen's Prime product range                                             |
|                               | Dual flush                                                                                      |
|                               | Mechanical actuation                                                                            |
|                               | Made from ABS (Acrylonitrile butadiene styrene)                                                 |
| ABS Specification in          | Specific Gravity g/cm <sup>2</sup> (1.06-1.10), Melt Mass Flow Rate g/10 min. (20-26), Rockwell |
| Percentage                    | Hardness (95-115), DTUL @ 66 psi /0.45 MPa <sup>0</sup> C (78-102)                              |
| Available Colour<br>Finishing | Antique Bronze (ABR), Antique Copper (ACR), Black Chrome (BCH), Black Matt (BLM), Gold          |
|                               | Dust (GDS), Full Gold (GLD), Graphite (GRF), Stainless Steel Finish (SSF) & White Matt          |
|                               | (WHM)                                                                                           |