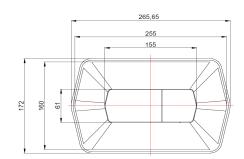

| Product Code                  | JCP-CHR-72415                                                                                   |
|-------------------------------|-------------------------------------------------------------------------------------------------|
| Description                   | Control Plate Queens Prime                                                                      |
| Features                      | Coordinated design with Queen's Prime product range                                             |
|                               | Dual flush                                                                                      |
|                               | Mechanical actuation                                                                            |
|                               | Made from ABS (Acrylonitrile butadiene styrene)                                                 |
| ABS Specification in          | Specific Gravity g/cm <sup>2</sup> (1.06-1.10), Melt Mass Flow Rate g/10 min. (20-26), Rockwell |
| Percentage                    | Hardness (95-115), DTUL @ 66 psi /0.45 MPa <sup>0</sup> C (78-102)                              |
| Available Colour<br>Finishing | Antique Bronze (ABR), Antique Copper (ACR), Black Chrome (BCH), Black Matt (BLM), Gold          |
|                               | Dust (GDS), Full Gold (GLD), Graphite (GRF), Stainless Steel Finish (SSF) & White Matt          |
|                               | (WHM)                                                                                           |