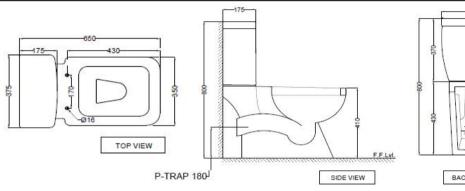

# TECHNICAL DIMENSIONS

ALL DIMENSIONS ARE IN MM. (TOLERANCE ± 5 MM)

|                              | PRODUCT DIMENSIONS |                |                 | USP                                                                |  |  |
|------------------------------|--------------------|----------------|-----------------|--------------------------------------------------------------------|--|--|
| Length (mm)                  | Width (mm)         | Height (mm)    | Net weight (kg) |                                                                    |  |  |
| 375                          | 650                | 800            | 37.50           | Box rim with heavy duty seat cover, Dual flushing, anti germ glaze |  |  |
| ACCESSORIES PROVIDED         |                    |                |                 |                                                                    |  |  |
|                              | PP Soft Cl         | ose Seat cover |                 | FLS-WHT-5101PP                                                     |  |  |
| Floor fixing screw           |                    |                |                 | ZPS-SNS-FB01                                                       |  |  |
| CARE AND CLEANING GUIDELINES |                    |                |                 |                                                                    |  |  |