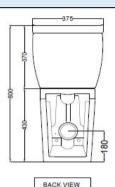

# TECHNICAL DIMENSIONS

ALL DIMENSIONS ARE IN MM. (TOLERANCE ± 5 MM)

|                              | PRODUCT DIMENSIONS |                |                 | USP                                                                |  |  |
|------------------------------|--------------------|----------------|-----------------|--------------------------------------------------------------------|--|--|
| Length (mm)                  | Width (mm)         | Height (mm)    | Net weight (kg) |                                                                    |  |  |
| 375                          | 650                | 800            | 37.50           | Box rim with heavy duty seat cover, Dual flushing, anti germ glaze |  |  |
| ACCESSORIES PROVIDED         |                    |                |                 |                                                                    |  |  |
|                              | PP Soft Cl         | ose Seat cover |                 | FLS-WHT-5101PP                                                     |  |  |
| Floor fixing screw           |                    |                |                 | ZPS-SNS-FB01                                                       |  |  |
| CARE AND CLEANING GUIDELINES |                    |                |                 |                                                                    |  |  |