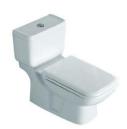

et WC (P trap ) |  |  |  |  |
| Range              | Aria                                                                                        | Outlet      | Vertical                             |  |  |  |  |
| Colour:            | White                                                                                       | Material:   | Ceramic - Vitreous China             |  |  |  |  |
| Technical Details: | External diameter of outlet Ø 100 +5 -5 mm                                                  | BOM doc.NO. | JSW/01/2018/0032 JSW/01/2018/0031    |  |  |  |  |
|                    | Horizontal distance between the Floor and the centre line of the waste outlet hole ≤ 180 mm |             |                                      |  |  |  |  |

### ARTICLE NAME: COUPLE CLOSET BOWL-WC





# TECHNICAL DIMENSIONS





ALL DIMENSIONS ARE IN MM. (TOLERANCE ± 5 MM)

|                              | PRODUCT DIMENSIONS |                |                 | USP                                                                |  |  |
|------------------------------|--------------------|----------------|-----------------|--------------------------------------------------------------------|--|--|
| Length (mm)                  | Width (mm)         | Height (mm)    | Net weight (kg) |                                                                    |  |  |
| 375                          | 650                | 800            | 37.50           | Box rim with heavy duty seat cover, Dual flushing, anti germ glaze |  |  |
| ACCESSORIES PROVIDED         |                    |