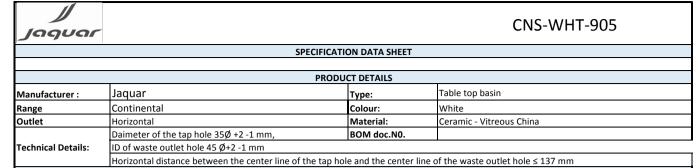

## ARTICLE NAME: TABLE TOP BASIN



## TECHNICAL DIMENSIONS





BACK VIEW

ALL DIMENSIONS ARE IN MM. (TOLERANCE ± 5 MM)

2018

|                              | PRODUC     | T DIMENSIONS |                 | USP