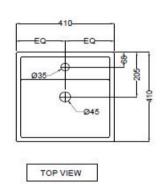

## TECHNICAL DIMENSIONS

BACK VIEW

ALL DIMENSIONS ARE IN MM. (TOLERANCE ± 5 MM)

2018

|                              | PRODUC     | T DIMENSIONS |                 | USP                                                                                                                                                                                                                                                                                                                                                                                                                                                                                                                                                                                                                                                                                                                                                                                                                                                                                                                                                                                                                                                                                                                                                                                                                                                                                                                                                                                                                                                                                                                                                                                                                                                                                                                                                                                                                                                                                                                                                                                                                                                                                                                            |  |  |  |  |  |
|------------------------------|------------|--------------|-----------------|--------------------------------------------------------------------------------------------------------------------------------------------------------------------------------------------------------------------------------------------------------------------------------------------------------------------------------------------------------------------------------------------------------------------------------------------------------------------------------------------------------------------------------------------------------------------------------------------------------------------------------------------------------------------------------------------------------------------------------------------------------------------------------------------------------------------------------------------------------------------------------------------------------------------------------------------------------------------------------------------------------------------------------------------------------------------------------------------------------------------------------------------------------------------------------------------------------------------------------------------------------------------------------------------------------------------------------------------------------------------------------------------------------------------------------------------------------------------------------------------------------------------------------------------------------------------------------------------------------------------------------------------------------------------------------------------------------------------------------------------------------------------------------------------------------------------------------------------------------------------------------------------------------------------------------------------------------------------------------------------------------------------------------------------------------------------------------------------------------------------------------|--|--|--|--|--|
| Length (mm)                  | Width (mm) | Height (mm)  | Net weight (kg) | Course the sead with the halo and sead flow halo and sead and sead of the sead |  |  |  |  |  |
| 410                          | 410        | 155          | 10.00           | Square shaped with tap hole and over flow hole, anti germ glaze                                                                                                                                                                                                                                                                                                                                                                                                                                                                                                                                                                                                                                                                                                                                                                                                                                                                                                                                                                                                                                                                                                                                                                                                                                                                                                                                                                                                                                                                                                                                                                                                                                                                                                                                                                                                                                                                                                                                                                                                                                                                |  |  |  |  |  |
| ACCESSORIES PROVIDED         |            |              |                 |                                                                                                                                                                                                                                                                                                                                                                                                                                                                                                                                                                                                                                                                                                                                                                                                                                                                                                                                                                                                                                                                                                                                                                                                                                                                                                                                                                                                                                                                                                                                                                                                                                                                                                                                                                                                                                                                                                                                                                                                                                                                                                                                |  |  |  |  |  |
| Overflow hole Cap            |            |              |                 | ZPS-WHT-9012                                                                                                                                                                                                                                                                                                                                                                                                                                                                                                                                                                                                                                                                                                                                                                                                                                                                                                                                                                                                                                                                                                                                                                                                                                                                                                                                                                                                                                                                                                                                                                                                                                                                                                                                                                                                                                                                                                                                                                                                                                                                                                                   |  |  |  |  |  |
| CARE AND CLEANING GUIDELINES |            |              |                 |                                                                                                                                                                                                                                                                                                                                                                                                                                                                                                                                                                                                                                                                                                                                                                                                                                                                                                                                                                                                                                                                                                                                                                                                                                                                                                                                                                                                                                                                                                                                                                                                                                                                                                                                                                                                                                                                                                                                                                                                                                                                                                                                |  |  |  |  |  |