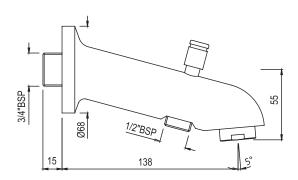

| Product Code                      | SPJ-CHR-461                                                                                                                                                                                                                                                                                                                                                                                                 |
|-----------------------------------|-------------------------------------------------------------------------------------------------------------------------------------------------------------------------------------------------------------------------------------------------------------------------------------------------------------------------------------------------------------------------------------------------------------|
| Description                       | Bath Spout with Diverter & Built-in Flange with Inclined Shape                                                                                                                                                                                                                                                                                                                                              |
| Flow Rate                         | 30.06 LPM @ 3 bar                                                                                                                                                                                                                                                                                                                                                                                           |
| Flow regulator                    | By using flow regulators (Product should be ordered with suffix as G-2.5 LPM, GA-6.0 LPM, GB-8.0 LPM, GC-13.0 LPM, GD-3.8 LPM & GE-1.3 LPM @ 3.0 Bar pressure) one can regulate the flow rate.                                                                                                                                                                                                              |
| Recommended<br>Water Pressure     | 0.5 Bar - 5 Bar                                                                                                                                                                                                                                                                                                                                                                                             |
| Brass Specification in Percentage | Brass Ingots as per IS:1264-1997 Cu (58.0-63.0), Sn (0.0-1.0), Pb (0.5-2.5), Ni (0.0-1.0), Al (0.2-0.8), Mn (0.0-0.5), Total Impurity (0.0-2.0), Zn (Remainder)  Brass Rod as per IS:319-1989 Cu (56.0-59.0), Pb (2.0-3.5), Fe (0.0-0.35), Total Impurity (0.0-0.7), Zn (Remainder)  Brass Sheets as per IS:410-1977 Cu (61.5-64.5), Pb (0.0-0.3), Fe (0.0-0.075), Total Impurity (0.0-0.6), Zn (Remainder) |
| Water Tightness                   | 16 bar (Pass)                                                                                                                                                                                                                                                                                                                                                                                               |
| Pressure Resistance               | 25 bar (Pass)                                                                                                                                                                                                                                                                                                                                                                                               |
| Finish                            | Plating: Nickel-10.0 micron Chromium-0.3 micron Salt Spray (500 hrs + Validated) Adhesion (Pass)                                                                                                                                                                                                                                                                                                            |
| Aerator Size                      | WRAS, ACS Approved (M 28X1)                                                                                                                                                                                                                                                                                                                                                                                 |
| Available Colour<br>Finishing     | CHROME (CHR)                                                                                                                                                                                                                                                                                                                                                                                                |