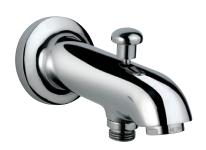

| Product Code                      | SPJ-CHR-461                                                                                                                                                                                                                                                                                                                                                                                                 |
|-----------------------------------|-------------------------------------------------------------------------------------------------------------------------------------------------------------------------------------------------------------------------------------------------------------------------------------------------------------------------------------------------------------------------------------------------------------|
| Description                       | Bath Spout with Diverter & Built-in Flange with Inclined Shape                                                                                                                                                                                                                                                                                                                                              |
| Flow Rate                         | 30.06 LPM @ 3 bar                                                                                                                                                                                                                                                                                                                                                                                           |
| Flow regulator                    | By using flow regulators (Product should be ordered with suffix as G-2.5 LPM, GA-6.0 LPM, GB-8.0 LPM, GC-13.0 LPM, GD-3.8 LPM & GE-1.3 LPM @ 3.0 Bar pressure) one can regulate the flow rate.                                                                                                                                                                                                              |
| Recommended<br>Water Pressure     | 0.5 Bar - 5 Bar                                                                                                                                                                                                                                                                                                                                                                                             |
| Brass Specification in Percentage | Brass Ingots as per IS:1264-1997 Cu (58.0-63.0), Sn (0.0-1.0), Pb (0.5-2.5), Ni (0.0-1.0), Al (0.2-0.8), Mn (0.0-0.5), Total Impurity (0.0-2.0), Zn (Remainder)  Brass Rod as per IS:319-1989 Cu (56.0-59.0), Pb (2.0-3.5), Fe (0.0-0.35), Total Impurity (0.0-0.7), Zn (Remainder)  Brass Sheets as per IS:410-1977 Cu (61.5-64.5), Pb (0.0-0.3), Fe (0.0-0.075), Total Impurity (0.0-0.6), Zn (Remainder) |
| Water Tightness                   | 16 bar (Pass)                                                                                                                                                                                                                                                                                                                                                                                               |
| Pressure Resistance               | 25 bar (Pass)                                                                                                                                                                                                                                                                                                                                                                                               |
| Finish                            | Plating: Nickel-10.0 micron Chromium-0.3 micron Salt Spray (500 hrs + Validated) Adhesion (Pass)                                                                                                                                                                                                                                                                                                            |
| Aerator Size                      | WRAS, ACS Approved (M 28X1)                                                                                                                                                                                                                                                                                                                                                                                 |
| Available Colour<br>Finishing     | CHROME (CHR)                                                                                                                                                                                                                                                                                                                                                                                                |