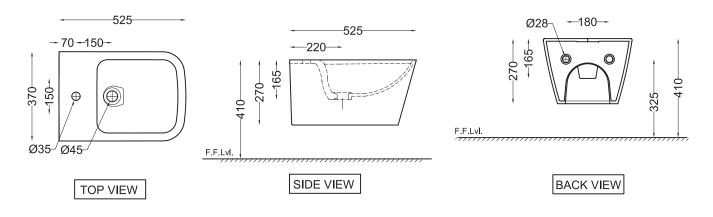

|                        | PRODUCT DETA                                                                                                      | AILS                                                   |
|------------------------|-------------------------------------------------------------------------------------------------------------------|--------------------------------------------------------|
| Item Code:             | LAS-WHT-91153                                                                                                     |                                                        |
| Type:                  | Wall Hung-Bidet                                                                                                   |                                                        |
| Outlet                 | Horizontal                                                                                                        |                                                        |
| Material               | Ceramic - Vitreous China                                                                                          |                                                        |
| Colour:                | White                                                                                                             |                                                        |
| Technical Details:     | Tap hole dia. Ø 35 ± 2 mm                                                                                         |                                                        |
|                        | ID of waste outlet hole dia. Ø 45 ± 3 mm                                                                          |                                                        |
|                        | Horizontal distance between the centre line of the tap hole and the centre line of the waste outlet hole ≤ 150 mm |                                                        |
| Product Dimension      | 370x525x270 mm                                                                                                    | FEATURES                                               |
| Product Weigh          | 24 kg                                                                                                             | Exclusive Design, Blind Installation, Anti-Germ glazed |
|                        | ACCESSORIES PR                                                                                                    | OVIDED                                                 |
| Overflow hole cap      |                                                                                                                   | ZPS-WHT-9012B                                          |
| Blind Installation Kit |                                                                                                                   | ZPS-WHT-FB13                                           |
|                        | ACCESSORIES EXC                                                                                                   | CLUDED                                                 |
| Rag bolt               |                                                                                                                   | ZPS-SNS-RB07                                           |
|                        | CERTIFICATIO                                                                                                      | DN                                                     |

## TECHNICAL DRAWING

ALL DIMENSIONS ARE IN MM. (TOLERANCE ± 5 MM)