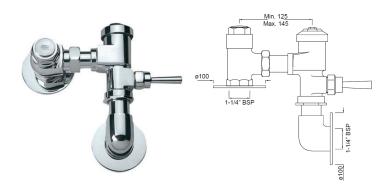

## jaquar.com

| Product Code                                                                                                                                                                                                                                                                                                                    | FLV-CHR-1029                                                                                                                                                                                                                                                                                                                                                                                                        |
|---------------------------------------------------------------------------------------------------------------------------------------------------------------------------------------------------------------------------------------------------------------------------------------------------------------------------------|---------------------------------------------------------------------------------------------------------------------------------------------------------------------------------------------------------------------------------------------------------------------------------------------------------------------------------------------------------------------------------------------------------------------|
| Description                                                                                                                                                                                                                                                                                                                     | Flush Valve Dual Flow, 32mm Size                                                                                                                                                                                                                                                                                                                                                                                    |
| Flow Rate                                                                                                                                                                                                                                                                                                                       | 3.0/6.0 LPF @ 3 bar                                                                                                                                                                                                                                                                                                                                                                                                 |
| Recommended<br>Water Pressure                                                                                                                                                                                                                                                                                                   | 0.5 Bar - 5.0 Bar                                                                                                                                                                                                                                                                                                                                                                                                   |
| Flow regulator                                                                                                                                                                                                                                                                                                                  | Product should be ordered with suffix G for 2.0/4.0 LPF @ 3.0 Bar pressure one can regulate the flow rate                                                                                                                                                                                                                                                                                                           |
| Material Composition<br>Specification in<br>Percentage                                                                                                                                                                                                                                                                          | Brass Ingots as per IS:1264-1997   Cu (58.0-63.0), Sn (0.0-1.0), Pb (0.5-2.5), Ni (0.0-1.0), Al (0.2-0.8), Mn (0.0-0.5), Total Impurity (0.0-2.0), Zn (Remainder)   Brass Rod as per IS:319-1989   Cu (56.0-59.0), Pb (2.0-3.5), Fe (0.0-0.35), Total Impurity (0.0-0.7), Zn (Remainder)   Brass Sheets as per IS:410-1977   Cu (61.5-64.5), Pb (0.0-0.3), Fe (0.0-0.075), Total Impurity (0.0-0.6), Zn (Remainder) |
| Water Tightness                                                                                                                                                                                                                                                                                                                 | 16 bar (Pass)                                                                                                                                                                                                                                                                                                                                                                                                       |
| Pressure Resistance                                                                                                                                                                                                                                                                                                             | 25 bar (Pass)                                                                                                                                                                                                                                                                                                                                                                                                       |
| Finish                                                                                                                                                                                                                                                                                                                          | Plating: Nickel-10.0 micron Chromium-0.3 micron<br>Salt Spray (500 hrs + Validated)<br>Adhesion (Pass)                                                                                                                                                                                                                                                                                                              |
| Available Colour<br>Finishing                                                                                                                                                                                                                                                                                                   | CHROME (CHR)                                                                                                                                                                                                                                                                                                                                                                                                        |
| DISCLAIMER: Our every effort has been made to ensure factual accuracy, the information presented subject to changes due to requirements in different sites, markets and/ or countries. 10% variation in flow rate may be possible. Jaquar reserves the right to make the necessary amendments at any time without prior notice. |                                                                                                                                                                                                                                                                                                                                                                                                                     |