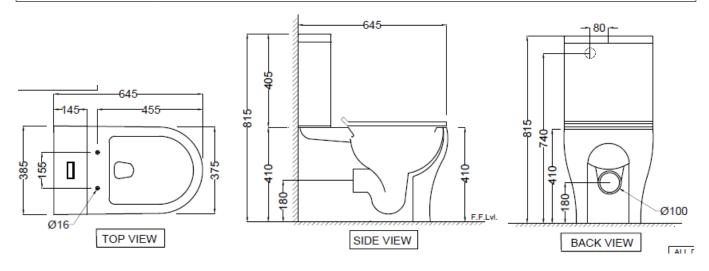

| PRODUCT DETAILS                                                                                                                                                              |                                                                                           |                                                                                     |
|------------------------------------------------------------------------------------------------------------------------------------------------------------------------------|-------------------------------------------------------------------------------------------|-------------------------------------------------------------------------------------|
| Item Code:                                                                                                                                                                   | ONS-WHT-10753P180UFSM+ONS-WHT-10203                                                       |                                                                                     |
| Type:                                                                                                                                                                        | Coupled WC                                                                                |                                                                                     |
| Outlet                                                                                                                                                                       | Horizontal                                                                                |                                                                                     |
| Material                                                                                                                                                                     | Ceramic - Vitreous China                                                                  |                                                                                     |
| Colour:                                                                                                                                                                      | White                                                                                     |                                                                                     |
| Technical Details:                                                                                                                                                           | External diameter of outlet hole dia. Ø 100 ± 5 mm                                        |                                                                                     |
|                                                                                                                                                                              | Vertical distance between the Floor and the centre line of the waste outlet hole ≤ 180 mm |                                                                                     |
| Product Dimension                                                                                                                                                            | 385x645x815 mm                                                                            | FEATURES                                                                            |
| Trap Distance                                                                                                                                                                | P Trap - 180 mm                                                                           | Rimless Bowl, UF Soft Close Slim Seat Cover, Efficient Flushing,<br>Anti Germ Glaze |
| Product Weight                                                                                                                                                               | 29.9 kg                                                                                   |                                                                                     |
| ACCESSORIES INCLUDED                                                                                                                                                         |                                                                                           |                                                                                     |
| UF soft closing slim seat cover                                                                                                                                              |                                                                                           | ONS-WHT-10105                                                                       |
| Floor fixing screw                                                                                                                                                           |                                                                                           | ZPS-SNS-FB02                                                                        |
| ACCESSORIES EXCLUDED                                                                                                                                                         |                                                                                           |                                                                                     |
| Cistern with Cistern Fittings                                                                                                                                                |                                                                                           | ONS-WHT-10203                                                                       |
| CERTIFICATION                                                                                                                                                                |                                                                                           |                                                                                     |
| Compliance: IS 2556.2:2004, IS 2556.1:1994, EN 997 :2012+A1, BS EN 14124:2004/CE All technical dimensions are in accordance to British standards, Bureau of Indian Standards |                                                                                           |                                                                                     |
| TECHNICAL DRAWING                                                                                                                                                            |                                                                                           |                                                                                     |

ALL DIMENSIONS ARE IN MM. (TOLERANCE ± 5 MM)