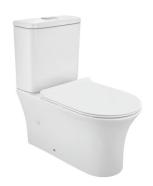

| PRODUCT DETAILS                                                                                                                                                              |                                                                                           |                                                                                     |
|------------------------------------------------------------------------------------------------------------------------------------------------------------------------------|-------------------------------------------------------------------------------------------|-------------------------------------------------------------------------------------|
| Item Code:                                                                                                                                                                   | ONS-WHT-10753P180UFSM+ONS-WHT-10203                                                       |                                                                                     |
| Type:                                                                                                                                                                        | Coupled WC                                                                                |                                                                                     |
| Outlet                                                                                                                                                                       | Horizontal                                                                                |                                                                                     |
| Material                                                                                                                                                                     | Ceramic - Vitreous China                                                                  |                                                                                     |
| Colour:                                                                                                                                                                      | White                                                                                     |                                                                                     |
| Technical Details:                                                                                                                                                           | External diameter of outlet hole dia. Ø 100 ± 5 mm                                        |                                                                                     |
|                                                                                                                                                                              | Vertical distance between the Floor and the centre line of the waste outlet hole ≤ 180 mm |                                                                                     |
| Product Dimension                                                                                                                                                            | 385x645x815 mm                                                                            | FEATURES                                                                            |
| Trap Distance                                                                                                                                                                | P Trap - 180 mm                                                                           | Rimless Bowl, UF Soft Close Slim Seat Cover, Efficient Flushing,<br>Anti Germ Glaze |
| Product Weight                                                                                                                                                               | 29.9 kg                                                                                   |                                                                                     |
| ACCESSORIES INCLUDED                                                                                                                                                         |                                                                                           |                                                                                     |
| UF soft closing slim seat cover                                                                                                                                              |                                                                                           | ONS-WHT-10105                                                                       |
| Floor fixing screw                                                                                                                                                           |                                                                                           | ZPS-SNS-FB02                                                                        |
| ACCESSORIES EXCLUDED                                                                                                                                                         |                                                                                           |                                                                                     |
| Cistern with Cistern Fittings                                                                                                                                                |                                                                                           | ONS-WHT-10203                                                                       |
| CERTIFICATION                                                                                                                                                                |                                                                                           |                                                                                     |
| Compliance: IS 2556.2:2004, IS 2556.1:1994, EN 997 :2012+A1, BS EN 14124:2004/CE All technical dimensions are in accordance to British standards, Bureau of Indian Standards |                                                                                           |                                                                                     |
| TECHNICAL DRAWING                                                                                                                                                            |                                                                                           |                                                                                     |