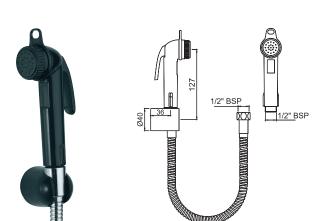

| Product Code                                           | ALE-BLC-593                                                                                                                                                     |
|--------------------------------------------------------|-----------------------------------------------------------------------------------------------------------------------------------------------------------------|
| Description                                            | Health Faucet Kit (Flexible Chrome Hose, Handset, ABS Body & Bracket)                                                                                           |
| Flow Rate                                              | 17.16 LPM @ 3 bar                                                                                                                                               |
| Flow regulator                                         | By using flow regulators (Product should be ordered with suffix as GA-6.0 LPM, GB-8.0 LPM, & GD-3.8 LPM @ 3.0 Bar pressure) one can regulate the flow rate.     |
| Recommended Water<br>Pressure                          | 1.0 Bar - 3.0 Bar                                                                                                                                               |
|                                                        | Brass Rod as per IS:319-1989 Cu (56.0-59.0), Pb (2.0-3.5), Fe (0.0-0.35), Total Impurity (0.0-0.7), Zn (Remainder)                                              |
| Material Composition<br>Specification in<br>Percentage | Brass Sheets as per IS:410-1977 Cu (61.5-64.5), Pb (0.0-0.3), Fe (0.0-0.075), Total Impurity (0.0-0.6), Zn (Remainder)                                          |
|                                                        | ABS - Specific Gravity (g/cm2) - (1.06-1.10), Melt Mass Flow Rate (g/10 min.) - (20-26), Rockwell Hardness - (95-115), DTUL @ 66 psi (0.45 MPa) (0C) - (78-102) |
| Water Tightness                                        | 4 bar (Pass)                                                                                                                                                    |
| Pressure Resistance                                    | 5 bar (Pass)                                                                                                                                                    |
| Finish                                                 | Plating: Nickel-10.0 micron Chromium-0.3 micron Salt Spray (500 hrs + Validated) Adhesion (Pass)                                                                |
| Available Colour<br>Finishing                          | BLACK CHROME (BLC)                                                                                                                                              |