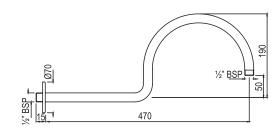

| Product Code                                              | SHA-CHR-485                                                                                                                                                                                                                                 |
|-----------------------------------------------------------|---------------------------------------------------------------------------------------------------------------------------------------------------------------------------------------------------------------------------------------------|
| Description                                               | Victorian Shower Arm, ф20mm & 480mm Long                                                                                                                                                                                                    |
| Recommended<br>Water Pressure                             | 1.0 Bar - 3.0 Bar                                                                                                                                                                                                                           |
| Material<br>Composition<br>Specification in<br>Percentage | Brass Sheets as per IS:410-1977 Cu (61.5-64.5), Pb (0.0-0.3), Fe (0.0-0.075), Total Impurity (0.0-0.6), Zn (Remainder)  Brass Pipe as per IS:407-1996 Cu (62.0-65.0), Pb (0.0-0.3), Fe (0.0-0.01), Total Impurity (0.0-0.6), Zn (Remainder) |
| Pressure Resistance                                       | 15 bar (Pass)                                                                                                                                                                                                                               |
| Finish                                                    | Plating: Nickel-10.0 micron Chromium-0.3 micron Salt Spray (200 hrs + Validated) Adhesion (Pass)                                                                                                                                            |
| Available Colour<br>Finishing                             | Antique Bronze (ABR), Antique Copper (ACR), Black Chrome (BCH), Black Matt (BLM), Gold Dust (GDS), Full Gold (GLD), Graphite (GRF), Stainless Steel Finish (SSF) & White Matt (WHM)                                                         |